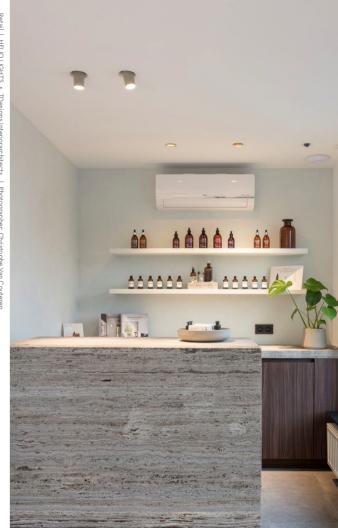

The entire collection is carefully designed to flush the surface of any ceiling or wall.

STORM SYSTEM® is developed with a desire to create the finest and most beautiful surfaces within architecture.

STORM SYSTEM® offers a variety of different products, whether you need lighting, smoke detectors, motion detectors, speakers, outputs or ventilation.

STORM SYSTEM® exist at the meridian where craftsmanship, design and smart technology meet.

STORM SYSTEM® includes a multitude of lighting products in Ø89 and Ø61.

The lighting products are available in a large variety of finishes and materials

– in aluminium, brass, oak, glass, concrete and/or alabaster.

STORM SYSTEM® also includes a whole range of technical products in Ø89 and Ø61. Output, sound, surveillance camera, smoke and motion detectors to air ventilation.