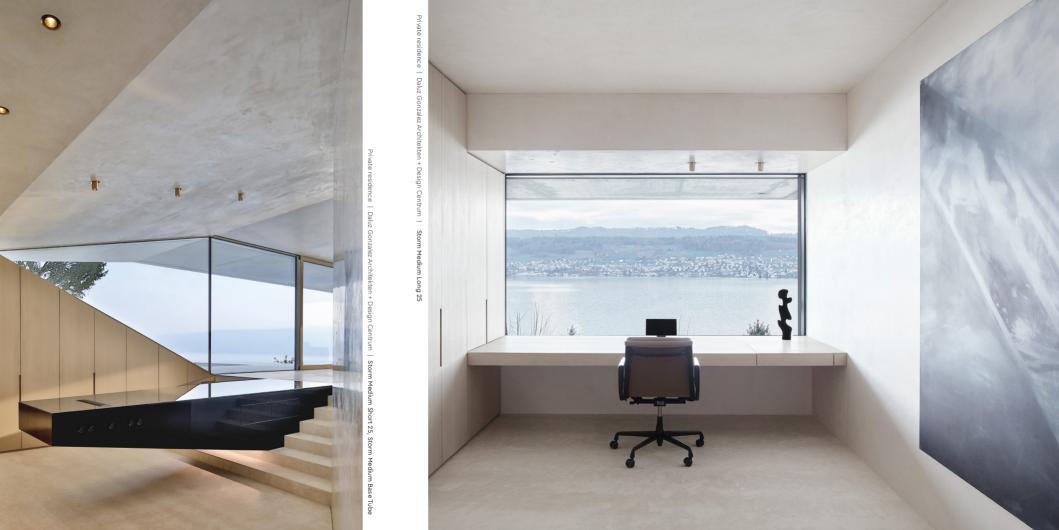

The entire collection is carefully designed to flush the surface of any ceiling or wall.

STORM SYSTEM® is developed with a desire to create the finest and most beautiful surfaces within architecture.

STORM SYSTEM® offers a variety of different products, whether you need lighting, smoke detectors, motion detectors, speakers, outputs or ventilation.

STORM SYSTEM® exist at the meridian where craftsmanship, design and smart technology meet.

STORM SYSTEM® includes a multitude of lighting products in Ø89 and Ø61.

The lighting products are available in a large variety of finishes and materials