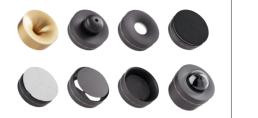

STORM SYSTEM® exist at the meridian where craftsmanship, design and smart technology meet.

STORM SYSTEM® includes a multitude of lighting products in Ø89 and Ø61.

The lighting products are available in a large variety of finishes and materials

– in aluminium, brass, oak, glass, concrete and/or alabaster.

STORM SYSTEM® also includes a whole range of technical products in Ø89 and Ø61. Output, sound, surveillance camera, smoke and motion detectors to air ventilation.