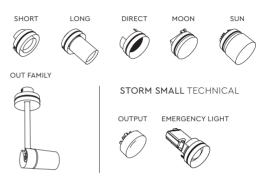

## STORM MEDIUM LIGHT

## STORM SMALL LIGHT

The core of the design lies in the mounting system. All products are designed to fit into the same mounting ring, and it is easy to change one component with another, leaving you with an extremely flexible system.