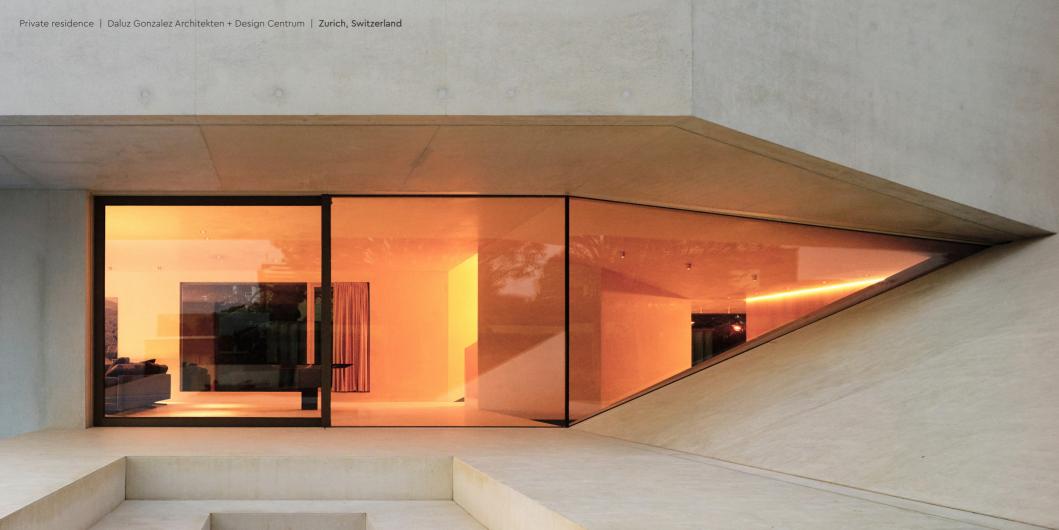

STORM SYSTEM®

The Danish design company ONE A innovates and produces architectural lighting and smart-technology products with a minimalistic expression to create visual harmony in any living environment.

STORM SYSTEM® is a range of light- and smart home products for walls and ceilings, available in two sizes: Medium and Small. Known for its elegance, extremely high manufacturing and handcrafted details – without compromise.