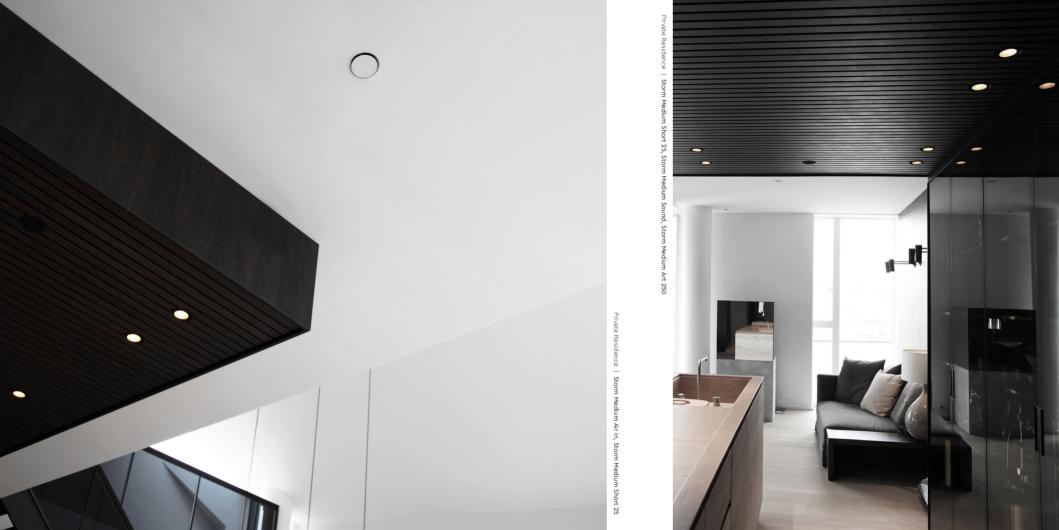

## STORM MEDIUM LIGHT

The entire collection is carefully designed to flush the surface of any ceiling or wall.

STORM SYSTEM® is developed with a desire to create the finest and most beautiful surfaces within architecture.

STORM SYSTEM® offers a variety of different products, whether you need lighting, smoke detectors, motion detectors, speakers, outputs or ventilation.

STORM SYSTEM® exist at the meridian where craftsmanship, design and smart technology meet.

STORM SYSTEM® includes a multitude of lighting products in Ø89 and Ø61.

The lighting products are available in a large variety of finishes and materials