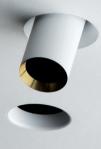

## STORM MEDIUM LIGHT

The entire collection is carefully designed to flush the surface of any ceiling or wall.

STORM SYSTEM® is developed with a desire to create the finest and most beautiful surfaces within architecture.

STORM SYSTEM® offers a variety of different products, whether you need lighting, smoke detectors, motion detectors, speakers, outputs or ventilation.

STORM SYSTEM® exist at the meridian where craftsmanship, design and smart technology meet.

STORM SYSTEM® includes a multitude of lighting products in Ø89 and Ø61.

The lighting products are available in a large variety of finishes and materials