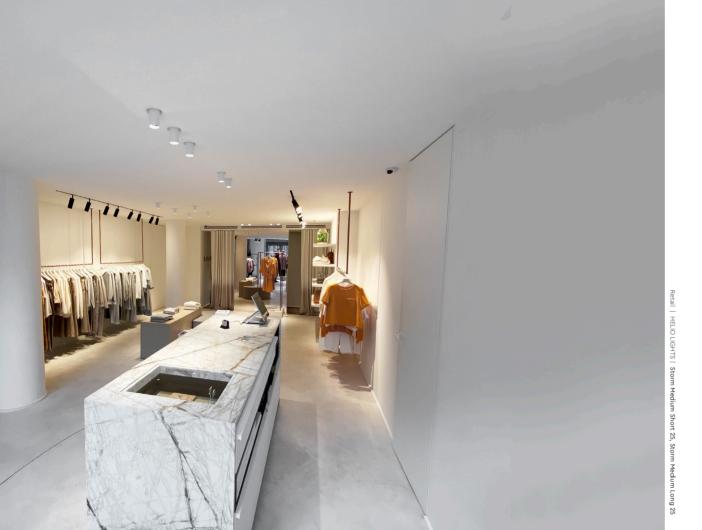

STORM SYSTEM® is a range of light- and smart home products for walls and ceilings, available in two sizes: Medium and Small. Known for its elegance, extremely high manufacturing and handcrafted details – without compromise.

The entire collection is carefully designed to flush the surface of any ceiling or wall.

STORM SYSTEM® is developed with a desire to create the finest and most beautiful surfaces within architecture.

STORM SYSTEM® offers a variety of different products, whether you need lighting, smoke detectors, motion detectors, speakers, outputs or ventilation.

By incorporating intelligent solutions in our design, we meet the architectural task of creating simplicity, peace and balance for the rooms we live in.

onea.dk info@onea.dk +45 7550 3205

follow us:

onea\_denmark