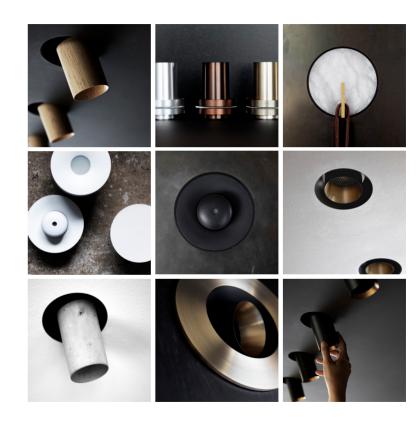

STORM SYSTEM® exist at the meridian where craftsmanship, design and smart technology meet.

STORM SYSTEM® includes a multitude of lighting products in Ø89 and Ø61.

The lighting products are available in a large variety of finishes and materials

– in aluminium, brass, oak, glass, concrete and/or alabaster.

STORM SYSTEM® also includes a whole range of technical products in Ø89 and Ø61. Output, sound, surveillance camera, smoke and motion detectors to air ventilation.