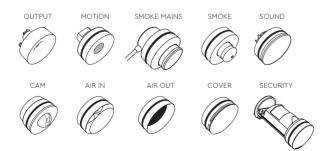

## STORM MEDIUM TECHNICAL

– in aluminium, brass, oak, glass, concrete and/or alabaster.

STORM SYSTEM® also includes a whole range of technical products in Ø89 and Ø61. Output, sound, surveillance camera, smoke and motion detectors to air ventilation.