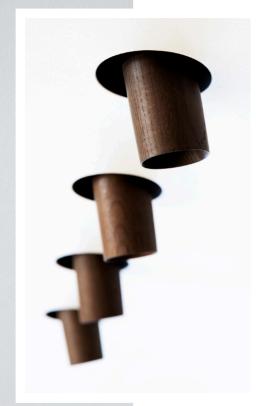

## STORM SMALL LIGHT

The core of the design lies in the mounting system. All products are designed to fit into the same mounting ring, and it is easy to change one component with another, leaving you with an extremely flexible system.

STORM SYSTEM® exist at the meridian where craftsmanship, design and smart technology meet.

STORM SYSTEM® includes a multitude of lighting products in Ø89 and Ø61.

The lighting products are available in a large variety of finishes and materials

– in aluminium, brass, oak, glass, concrete and/or alabaster.

STORM SYSTEM® also includes a whole range of technical products in Ø89 and Ø61. Output, sound, surveillance camera, smoke and motion detectors to air ventilation.