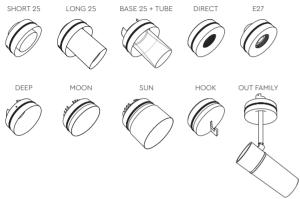

## STORM SMALL LIGHT

The core of the design lies in the mounting system. All products are designed to fit into the same mounting ring, and it is easy to change one component with another, leaving you with an extremely flexible system.

– in aluminium, brass, oak, glass, concrete and/or alabaster.

STORM SYSTEM® also includes a whole range of technical products in Ø89 and Ø61. Output, sound, surveillance camera, smoke and motion detectors to air ventilation.