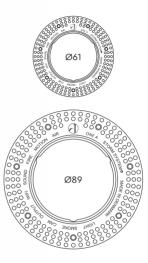

STORM SYSTEM® exist at the meridian where craftsmanship, design and smart technology meet.

STORM SYSTEM® includes a multitude of lighting products in Ø89 and Ø61.

The lighting products are available in a large variety of finishes and materials

– in aluminium, brass, oak, glass, concrete and/or alabaster.

STORM SYSTEM® also includes a whole range of technical products in Ø89 and Ø61. Output, sound, surveillance camera, smoke and motion detectors to air ventilation.