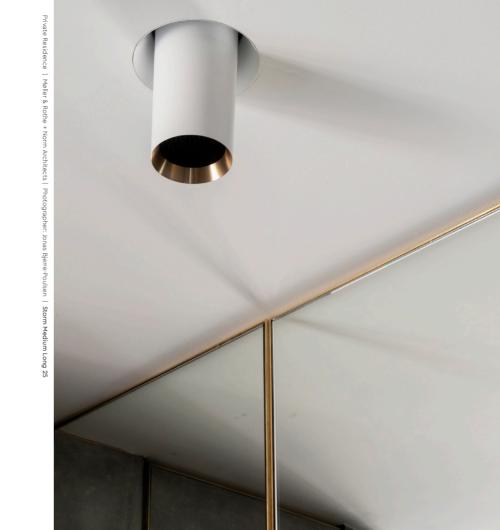

## STORM MEDIUM LIGHT

## STORM SMALL LIGHT

The core of the design lies in the mounting system. All products are designed to fit into the same mounting ring, and it is easy to change one component with another, leaving you with an extremely flexible system.

STORM SYSTEM® exist at the meridian where craftsmanship, design and smart technology meet.

STORM SYSTEM® includes a multitude of lighting products in Ø89 and Ø61.

The lighting products are available in a large variety of finishes and materials