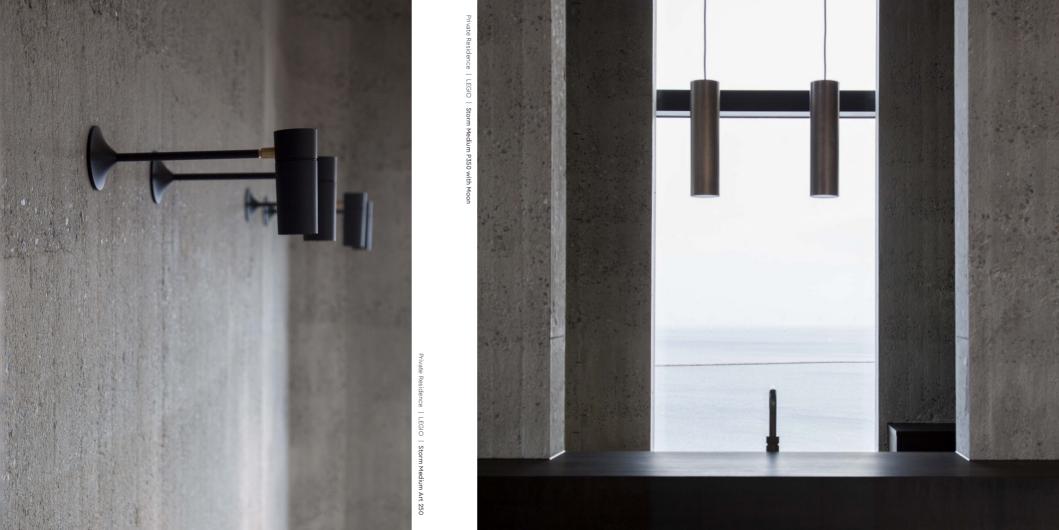

STORM SYSTEM® exist at the meridian where craftsmanship, design and smart technology meet.

STORM SYSTEM® includes a multitude of lighting products in Ø89 and Ø61.

The lighting products are available in a large variety of finishes and materials

– in aluminium, brass, oak, glass, concrete and/or alabaster.

STORM SYSTEM® also includes a whole range of technical products in Ø89 and Ø61. Output, sound, surveillance camera, smoke and motion detectors to air ventilation.