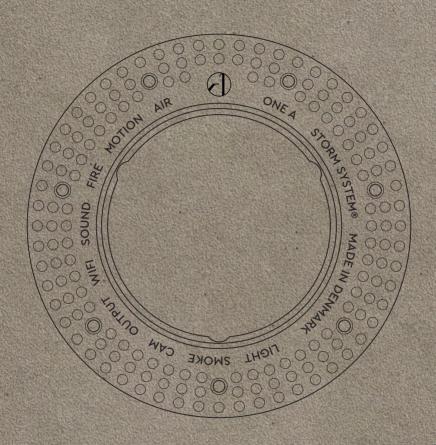

STORM SYSTEM®

The Danish design company ONE A innovates and produces architectural lighting and smart-technology products with a minimalistic expression to create visual harmony in any living environment.

STORM SYSTEM® is a range of light- and smart home products for walls and ceilings, available in two sizes: Medium and Small. Known for its elegance, extremely high manufacturing and handcrafted details – without compromise.

STORM SYSTEM® exist at the meridian where craftsmanship, design and smart technology meet.

STORM SYSTEM® includes a multitude of lighting products in Ø89 and Ø61.

The lighting products are available in a large variety of finishes and materials

– in aluminium, brass, oak, glass, concrete and/or alabaster.

STORM SYSTEM® also includes a whole range of technical products in Ø89 and Ø61. Output, sound, surveillance camera, smoke and motion detectors to air ventilation.