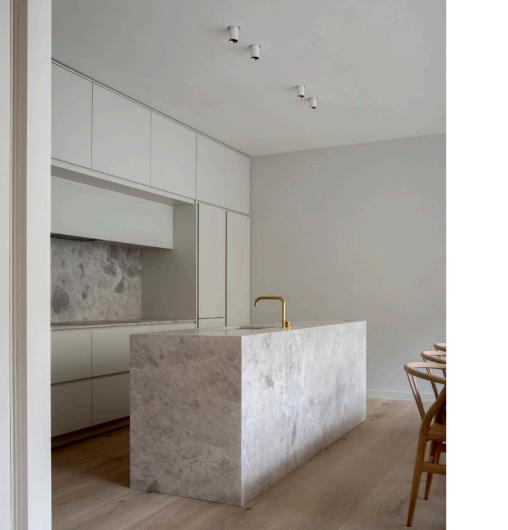

The entire collection is carefully designed to flush the surface of any ceiling or wall.

STORM SYSTEM® is developed with a desire to create the finest and most beautiful surfaces within architecture.

STORM SYSTEM® offers a variety of different products, whether you need lighting, smoke detectors, motion detectors, speakers, outputs or ventilation.

STORM SYSTEM® exist at the meridian where craftsmanship, design and smart technology meet.

STORM SYSTEM® includes a multitude of lighting products in Ø89 and Ø61.

The lighting products are available in a large variety of finishes and materials