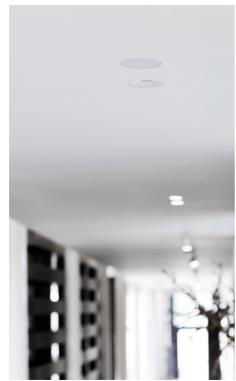

The entire collection is carefully designed to flush the surface of any ceiling or wall.

STORM SYSTEM® is developed with a desire to create the finest and most beautiful surfaces within architecture.

STORM SYSTEM® offers a variety of different products, whether you need lighting, smoke detectors, motion detectors, speakers, outputs or ventilation.

STORM SYSTEM® exist at the meridian where craftsmanship, design and smart technology meet.

STORM SYSTEM® includes a multitude of lighting products in Ø89 and Ø61.

The lighting products are available in a large variety of finishes and materials