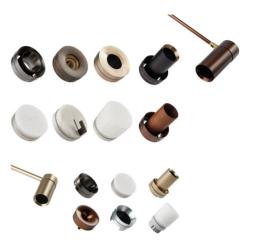

## STORM MEDIUM TECHNICAL

STORM SYSTEM® exist at the meridian where craftsmanship, design and smart technology meet.

STORM SYSTEM® includes a multitude of lighting products in Ø89 and Ø61.

The lighting products are available in a large variety of finishes and materials

– in aluminium, brass, oak, glass, concrete and/or alabaster.

STORM SYSTEM® also includes a whole range of technical products in Ø89 and Ø61. Output, sound, surveillance camera, smoke and motion detectors to air ventilation.